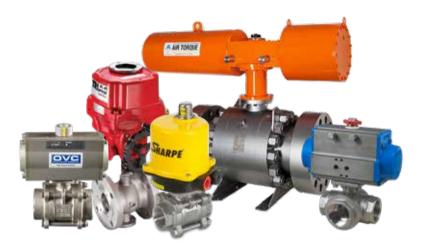

### **VALVES**

- Ball Valves
- Segmented V-Port Ball Valves
- · Resilient Seated Butterfly Valves
- High Performance Butterfly Valves
- Firesafe High Performance Butterfly Valves
- Teflon Lined Valves

### **ACTUATORS**

- PneumaticElectric

### **ACCESSORIES**

- Solenoid Valves
- · Limit Switches
- Positioners