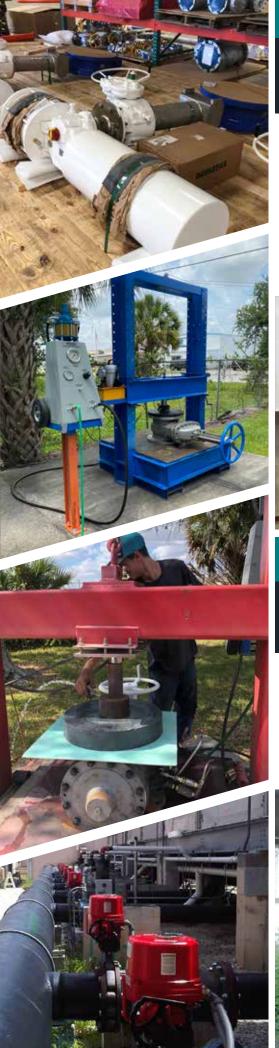

### AUTOMATION

Traeger Service Center offers complete valve and automation packages for virtually all valve and actuator types. Whether you are specifying a new package or are looking to retrofit an existing valve TSC has a solution.

#### **SPECIALTY SERVICES**

- · Retrofitting new actuators and accessories to existing equipment
- · Adaptive Brackets and Couplings
- Stem Extensions
- · Actuator and Gear Operator Mounting
- Valve and Actuator Calibration and Testing
- Valve Modifications